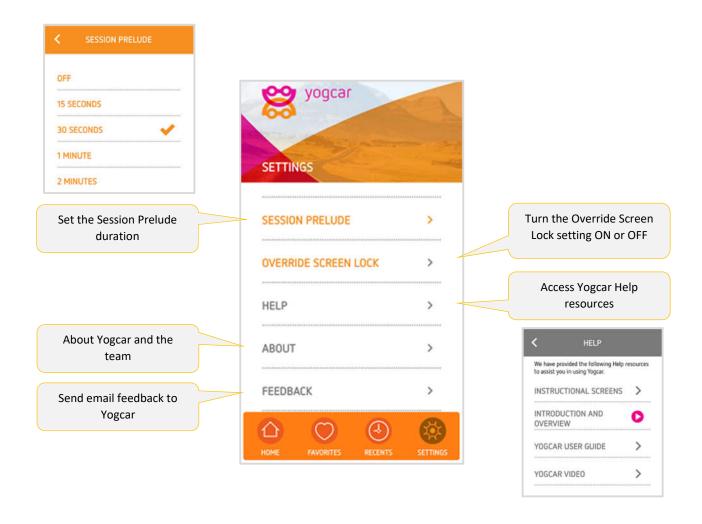

#### AN IMPORTANT SAFETY MESSAGE

While using the Yogcar app you will be driving a vehicle. Your primary concern at all times should be road safety. Please observe the following when using Yogcar:

- Yogcar is primarily an audio app you only need to listen to it while driving. You should set up
  and start your Yogcar session before you start your journey. The app is designed so that you do
  not need to use the touch screen of your phone while you are driving Yogcar is designed for
  'hands-off' use. If you want to stop listening to the app simply turn down the volume of your car
  audio system or select another input such as your radio
- Keep your primary focus on traffic and your driving at all times and when you are undertaking
  driving actions such as turning corners, changing lanes, parking, looking for an address etc, just
  let the Yogcar instructions go completely. The exercises will come around again, and safety is
  your main priority.
- 3. If you would like to delay the start of your session to prepare for your journey you can set a 'Session prelude' duration in the settings section (range: 15 seconds to 5 minutes).

#### SETTINGS SCREEN

From the Settings screen you can customise your Yogcar sessions by adjusting the settings of the various types of content.

## **SETTINGS SCREEN**