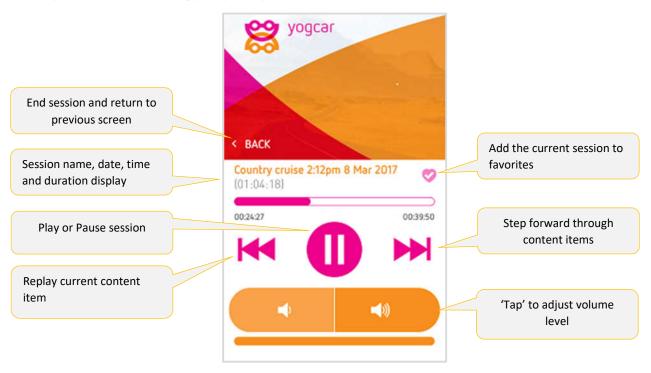

#### **PLAYER SCREEN**

From the Player screen you can play a session. Please note that the Player screen is designed to require minimal interaction while driving. Please set your session customisations prior to beginning your session and starting your journey.