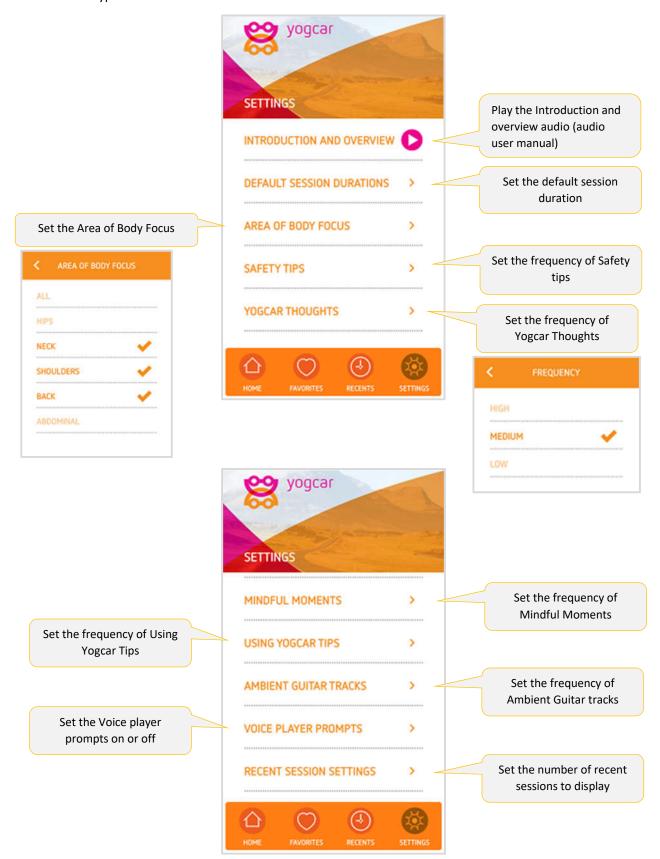

# Types of Yogcar content

During a Yogcar session you will experience a sequence of Yogcar content of different types mostly being Yogcar exercises but also including 'Mindful moments', 'Yogcar thoughts' and 'Yogcar safety tips'. You can change the frequency of Yogcar content types in the Settings section. Remember you can also change the lengths of your short, medium and long Yogcar sessions in this same section.

#### SETTINGS SCREEN

From the Settings screen you can customise your Yogcar sessions by adjusting the settings of the various types of content.

## **SETTINGS SCREEN**