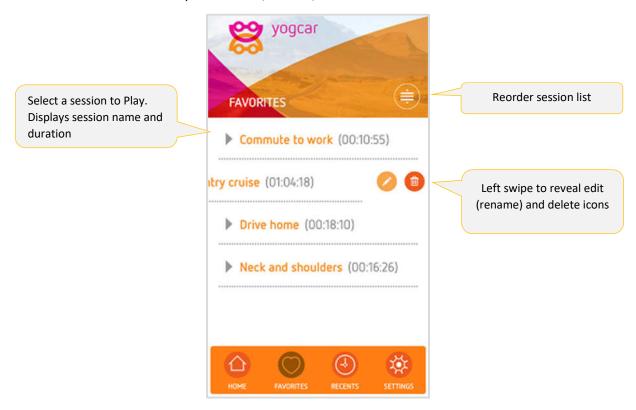

## **FAVORITES SCREEN**

From the Favorites screen you can name, rename, reorder or delete a session.