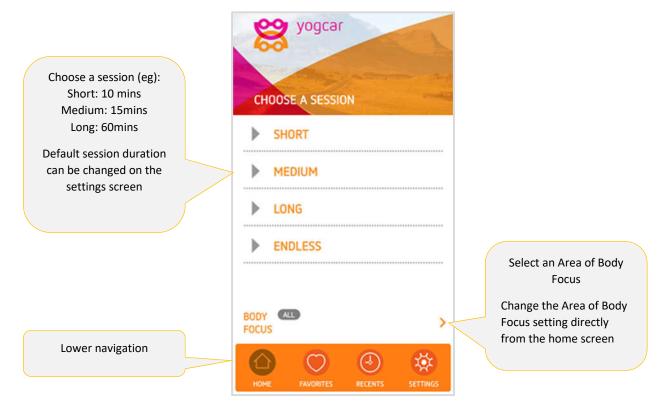

## HOME: CHOOSE A SESSION SCREEN

From the Home screen you can choose a Yogcar session.