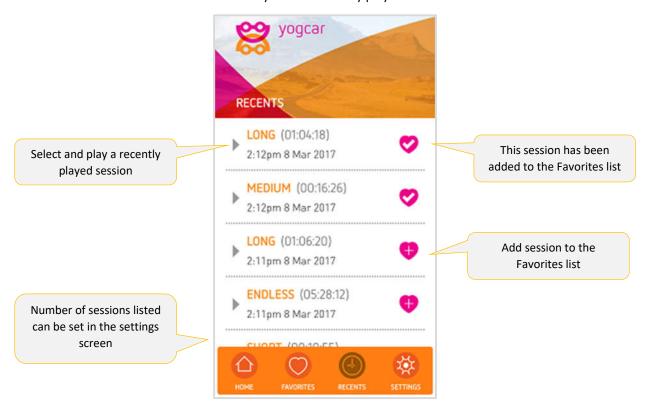

## **RECENTS SCREEN**

The Recents screen shows the sessions you have recently played.